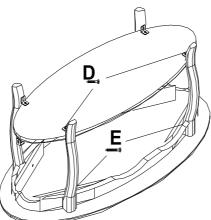

### Step 3 and 4

Lay Top (A) upside down and attach 2 Posts (B) by using 2 M6 x 45 Hex Bolts (D).

Note: It will help to have a second person at this time to assist in assembly.

Put shelf (C) into slots in Legs (B) and attach shelf (C) to Posts (B) by using 2 M6 x 20 Hex Bolts (E).

Step 5

Attach two Posts (B) into Top Unit (A) using 2 M6 x 45 mm Hex Bolts (D) and shelf (C) using 2 M6 x 20mm Hex Bolts (E).