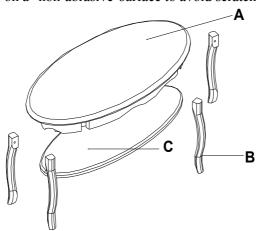

### Step 3 and 4

Lay Top (A) upside down and attach 2 Posts (B) by using 2 M6 x 45 Hex Bolts (D).

Note: It will help to have a second person at this time to assist in assembly.

Put shelf (C) into slots in Legs (B) and attach shelf (C) to Posts (B) by using 2 M6 x 20 Hex Bolts (E).

Step 5

Attach two Posts (B) into Top Unit (A) using 2 M6 x 45 mm Hex Bolts (D) and shelf (C) using 2 M6 x 20mm Hex Bolts (E).