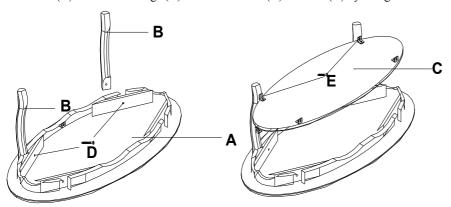

### Step 3 and 4

Lay Top (A) upside down and attach 2 Posts (B) by using 2 M6 x 45 Hex Bolts (D).

Note: It will help to have a second person at this time to assist in assembly.

Put shelf (C) into slots in Legs (B) and attach shelf (C) to Posts (B) by using 2 M6 x 20 Hex Bolts (E).

Step 5

Attach two Posts (B) into Top Unit (A) using 2 M6 x 45 mm Hex Bolts (D) and shelf (C) using 2 M6 x 20mm Hex Bolts (E).