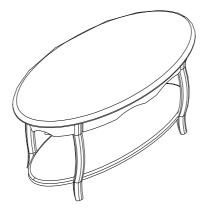

# **Oval Coffee Table Assembly Instructions**

Lay out all parts on a "non-abrasive" surface to avoid scratching furniture.

| NO. | DRAWING | DESCRIPTION | QTY. |
|-----|---------|-------------|------|
| A   |         | ТОР         | 1    |
| В   |         | POST        | 4    |
| С   |         | воттом      | 1    |